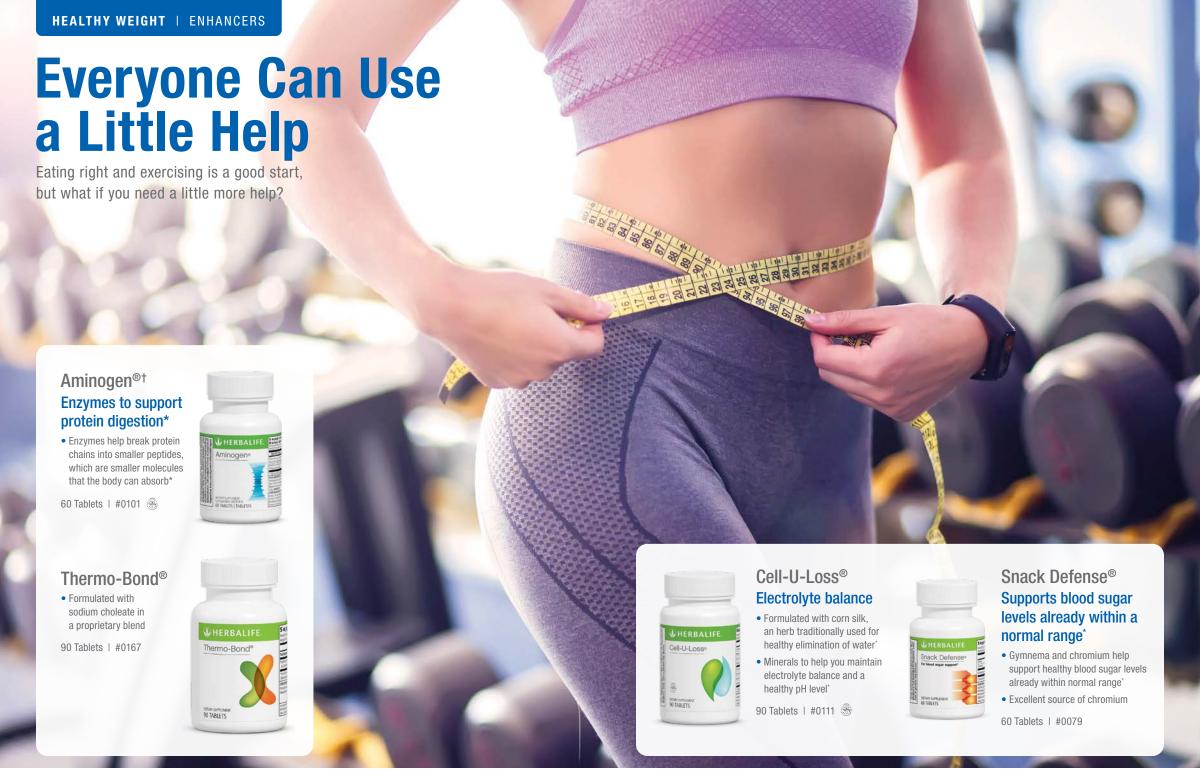

# The Healthy Way to Lose Weight

Herbalife has a number of products designed to enhance your weight-management efforts, and some Herbalife® products contain caffeine to boost your metabolism.

# Total Control® ® Stimulates metabolism\*

Total Control® tablets are formulated with a proprietary blend of tea extracts and caffeine, which quickly stimulates metabolism and provides an energetic and alert feeling.\*

- Quickly stimulates metabolism\*
- Increases alertness\*
- Provides an energetic sensation\*

90 Tablets | #0077 Packets | #0076 (3 Tablets Per Packet/20 Packets Per Box)