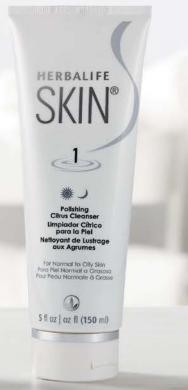

# **Polishing** Citrus Cleanser

#### Cleans and revitalizes your skin

- Clinically tested to show a reduction in the skin's sebum after just one use<sup>†</sup>
- Removes excess oil, dirt and makeup
- For normal to oily skin, including combination skin
- Great for shaving

#### STEP 1 🌣 🕻

150 ml Tube | #0766