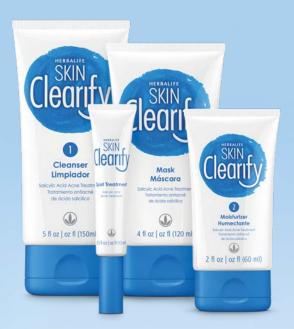

## Clearify® line Salicylic Acid Acne Treatment

- Acne Mask penetrates pores to eliminate most acne blemishes, blackheads and whiteheads
- Acne Moisturizer clears up most acne blemishes and allows skin to heal
- Acne Cleanser reduces the severity of acne blemishes, blackheads and whiteheads
- Acne Moisturizer helps prevent new blemishes from forming

#### Acne Kit | #0892

Customize this easy-to-follow regimen to your liking with the complete Acne Kit, which includes the Cleanser, Moisturizer, Mask and Spot Treatment

#### **Cleanser** (150 ml Tube) | #0819

With no added parabens or sulfates, this gentle cleanser removes dirt and makeup and reduces the severity of acne blemishes, blackheads and whiteheads

#### Moisturizer (60 ml Tube) | #0812

Clears up most acne blemishes, helps prevent new blemishes from forming, and allows skin to heal

#### Mask (120 ml Tube) | #0816

Formulated with Bentonite and kaolin clay, tea tree oil and licorice root extract, this mask penetrates pores to eliminate most acne blemishes, blackheads and whiteheads

## Spot Treatment (15 ml Tube) | #0809

Dries up acne blemishes with the acne-fighting power of salicylic acid