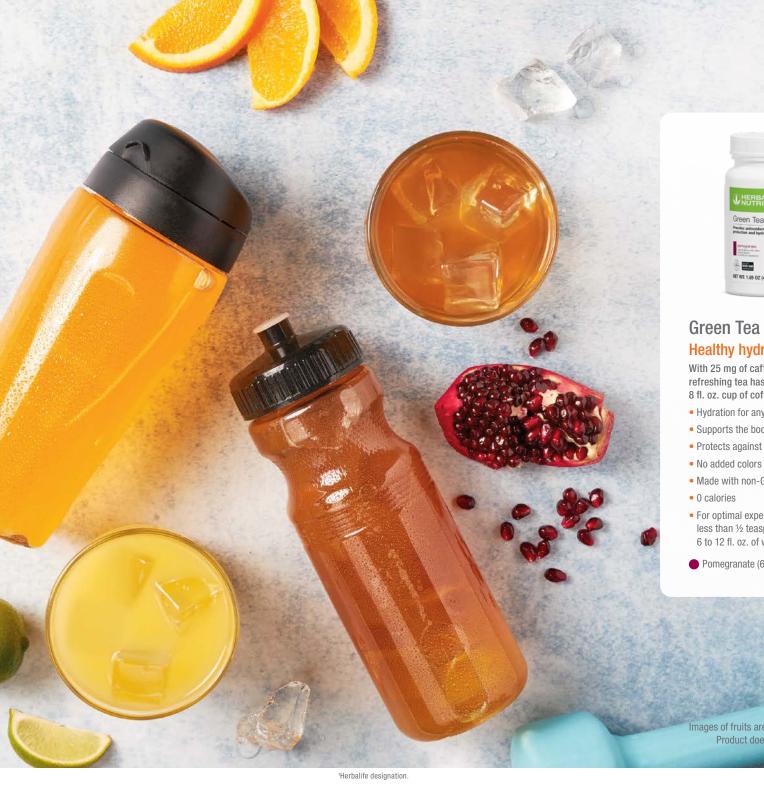

## Green Tea 🕾 🐸 **Healthy hydration**

With 25 mg of caffeine per serving, this refreshing tea has less caffeine than an 8 fl. oz. cup of coffee.

- Hydration for any time of day
- Supports the body's antioxidant activity
- · Protects against free radical damage
- · Made with non-GM ingredients
- For optimal experience, mix a little less than 1/2 teaspoon (0.8 g) with 6 to 12 fl. oz. of water
- Pomegranate (60 Servings) | #1428

Images of fruits are illustrative of flavor only. Product does not contain these fruits.