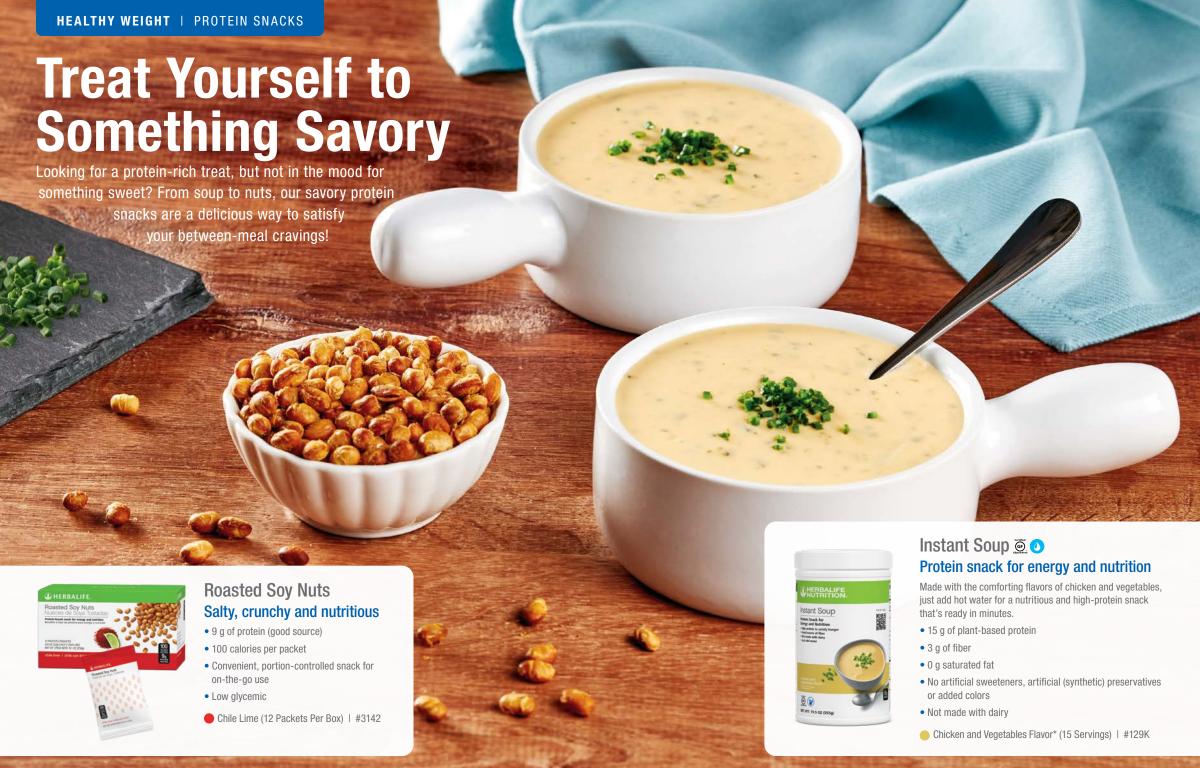

# Give Your Digestive Health a Tropical Boost

Boost your daily fiber intake with Active Fiber Complex Select Tropical Twist, a delicious and convenient option to help support a healthy digestive system.

# A tasty way to help you reach your daily fiber goals

- 6 g of fiber (excellent source)
- Promotes regularity
- Helps support and maintain a healthy digestive system
- Supports growth of friendly intestinal bacteria
- Made with non-GM ingredients
- No artificial flavors, sweeteners or added colors
- Low glycemic
- Tropical Twist (30 Servings) | #066K