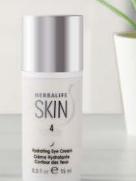

## **Hydrating Eve Cream**

- Minimizes appearance of wrinkles and fine lines around the eyes‡
- Clinically tested to show a significant increase in the skin's moisture for eight hours††

15 ml Airless Pump | #0770

STEP 4

15 ml Airless Pump | #0771

Results applicable to Line Minimizing Serum, Replenishing Night Cream, and

<sup>†</sup>Clinically tested on subjects, measuring sebum levels immediately after application. 100% of subjects showed sebum reduction on surface of skin after one use.