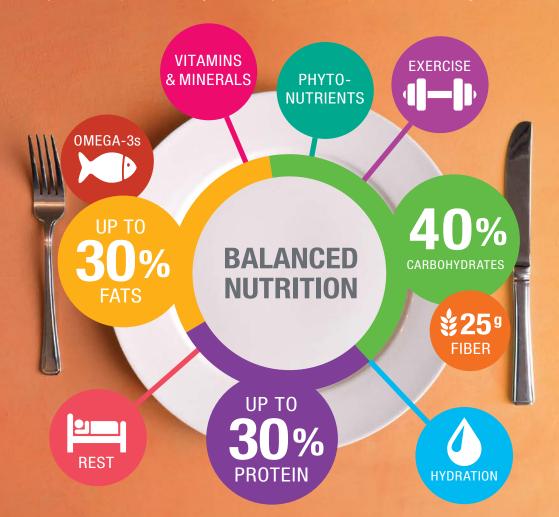

# **Healthy Living**

It's all about balanced nutrition and a healthy lifestyle

**Our nutrition philosophy is simple:** It's a combination of balanced nutrition, healthy activity and a personalized program with support from an Herbalife Independent Distributor.

**Let's break down your calories.** So you know you need to eat right, but what does eating "right" really mean? For optimal well-being, we believe you should adopt a plan in the following areas:

#### **PROTEIN**

What: The building block of body proteins, including muscle.

**Why:** Helps satisfy hunger, maintain lean muscle mass and gives you lasting energy.

**Where:** Lean meat, poultry, fish, eggs, Herbalife® Formula 1 shakes, Personalized Protein Powder, Protein Drink Mix, Formula 1 Express Meal Bar and Protein Bar Deluxe.

#### **CARBOHYDRATES**

What: Your body's preferred source of fuel.

Why: A primary source of energy and fuel for the body.

Where: Fruits, vegetables, seeds, beans, whole grains, Herbalife® Formula 1 shakes, Protein Drink Mix, Formula 1 Express Meal Bar and Protein Bar Deluxe.

#### **FIBER**

What: A plant-based substance that aids in digestion.

**Why:** For digestive health, helps fill you up and supports the growth of friendly intestinal bacteria.

Where: Found in fruits, vegetables, beans, peas, lentils, nuts, seeds, whole grains, Herbalife® Formula 1 shakes, Herbalife® Active Fiber Complex and Formula 1 Express Meal Bar.

#### **FATS**

What: A source of energy.

Why: Omega-3 fatty acids help support cardiovascular health.\*

**Where:** Olive oil, avocados, egg yolks, ocean-caught fish, nuts, seeds and in dietary supplements like Herbalifeline®, Tri-Shield®, CoQ10 Plus and Core Complex.

#### **VITAMINS & MINERALS**

**What:** Organic and inorganic substances used by the body for healthy growth.

**Why:** Play a key role in cell function, help convert macronutrients into energy (B vitamins) and support the immune system (antioxidant Vitamins C and E).\*

Where: Found in fruits, vegetables, dairy products, eggs, meats, grains and Herbalife® Formula 1 shakes, Protein Drink Mix, Formula 1 Express Meal Bar and in dietary supplements such as Herbalife® Formula 2 Multivitamin Complex.

#### **PHYTONUTRIENTS**

**What:** Plant-based substances that can have health-supporting functions.

**Why:** Can help nourish cells and organs so they function properly.

Where: Fruits, vegetables, grains, beans and nuts.

#### **HYDRATION**

**What:** We recommend 64 fl. oz. of water per day for healthy hydration. However, individual fluid needs will vary.

**Why:** A hydrated body is less susceptible to fatigue, constipation, dry skin and muscle cramps.

**Where:** Herbalife also offers an option for enhanced hydration during exercise. Herbalife24® CR7 Drive.

#### **EXERCISE**

**What:** Movement that gets your body active and your heart pumping.

Why: Just 30 minutes of exercise a day can make a difference.

**Where:** Indoors or outdoors – you don't need fancy gym equipment to get moving!

#### REST

What: Giving your body a much-needed break.

**Why:** Getting your z's is a critical piece of the feel-good/look-good puzzle.

**Where:** A cool, comfortable sleeping environment with the support of Herbalife® Sleep Now, Relax Now and Relaxation Tea.