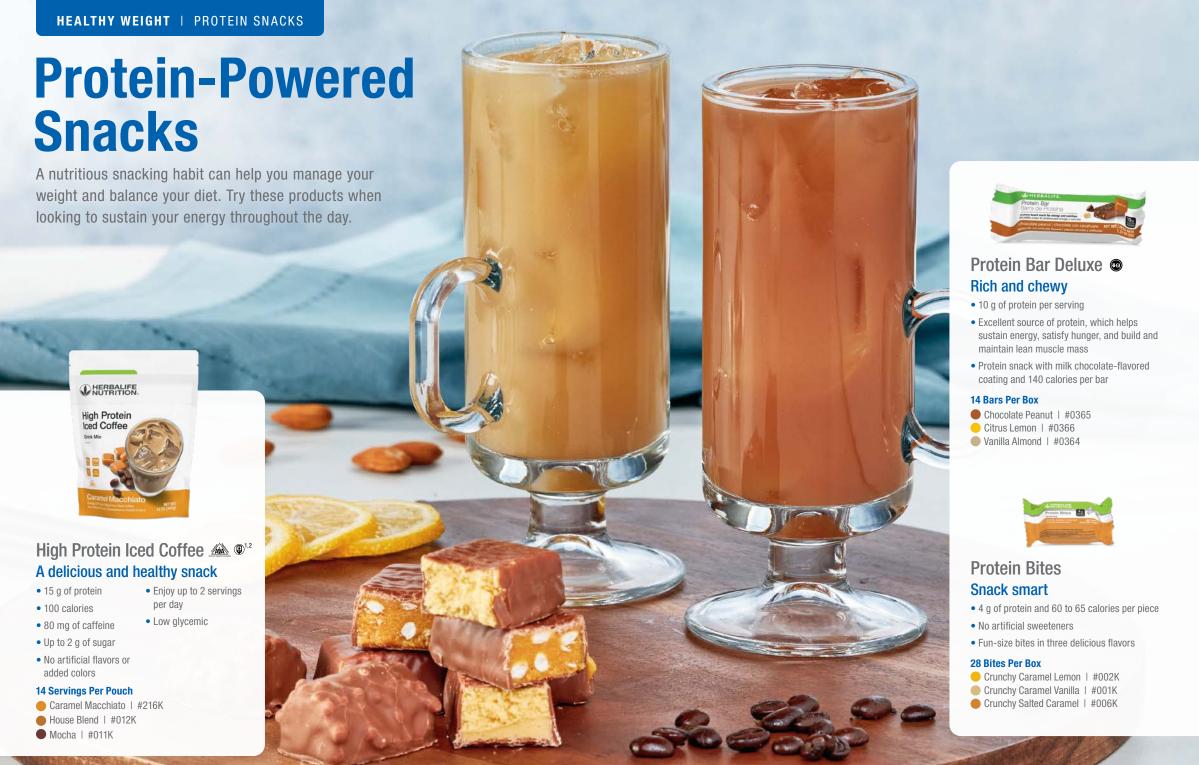

Need a boost of protein to help satisfy your hunger and energize your day? Expand your nutritious snack horizons with more protein in your favorite baked treats, beverages and more!

**HEALTHY WEIGHT** | PROTEIN BOOSTERS

### **Beverage Mix** An anytime, nutrient-dense protein snack

- 15 g of protein to help boost your energy while satisfying hunger between meals
- 70 calories
- . 0 grams of sugar‡
- Low glycemic
- 14 Servings (1)1,2
- Peach Mango | #3121
- Wild Berry | #3119

# Formula 1 Express Meal Bar **Great-tasting meal replacement** with protein and fiber

Enjoy the Formula 1 experience in a convenient bar option.

- Contains 21 vitamins and minerals
- 15 g of protein per serving
- 4 g of fiber to help support weight management
- Individually wrapped for on-the-go use
- Cookies 'n Cream (7 Bars Per Box) | #2792 60\*