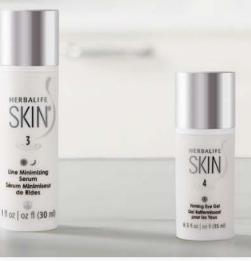

## **Line Minimizing** Serum

#### Clinically tested to:

- Reduce the appearance of fine lines and wrinkles<sup>‡</sup>
- Show improvement in skin softness, smoothness, radiance, glow and luminosity in just seven days§

#### STEP 3 🌣 🕻

30 ml Airless Pump | #0768

### **Firming** Eye Gel

- Helps to improve the appearance of the delicate eye area by increasing skin's elasticity\*\*
- Ophthalmologist tested
- Formulated with cucumber extract