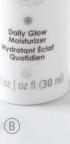

# **B** Daily Glow Moisturizer Clinically tested to:

- Double skin's moisture over eight hours†
- · Reveal skin that looks more glowing and feels softer and smoother in just seven days‡
- Reduce the appearance of fine lines and wrinkles§

#### STEP 5 🔅

30 ml Airless Pump | #0769