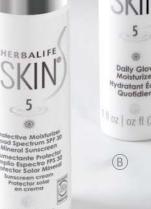

# (A) Protective Moisturizer **Broad Spectrum** SPF 30 Mineral Sunscreen

SKIN AND HAIR CARE | HEALTHY SKIN

- Shown to moisturize for eight hours\*
- · Leaves skin feeling soft and smooth
- Formulated with zinc oxide. Herbalife SKIN® Protective Moisturizer is a mineral sunscreen that protects your skin
- · Zinc oxide provides broad-spectrum protection against both UVA and UVB rays

#### STEP 5 🔅

30 ml Airless Pump | #0899