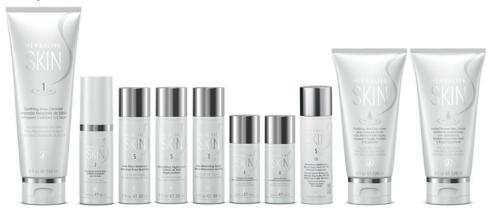

# Herbalife SKIN® products have been clinically tested to provide results in just 7 days.\*

Your skin is delicate and needs to be handled with care. but you also need products strong enough to deliver results. Quality ingredients, botanicals and extracts are combined with science to promote beautiful, healthy-looking skin. Some Herbalife SKIN® products have no added parabens or sulfates, ## and are dermatologist tested for safety.

## Soothing Aloe Cleanser

#### Removes excess oil. dirt and makeup

- Softens and moisturizes
- · For normal to dry skin

#### STEP 1 🌣 🕻

150 ml Tube | #0765

# **Polishing** Citrus Cleanser

#### Cleans and revitalizes your skin

- Clinically tested to show a reduction in the skin's sebum after just one use<sup>†</sup>
- Removes excess oil, dirt and makeup
- For normal to oily skin, including combination skin
- Great for shaving

#### STEP 1 🌣 🕻

150 ml Tube | #0766

## **Energizing Herbal Toner**

#### Refreshes tiredlooking skin

- Hydrates, gently conditions and soothes skin
- · Freshens and cleans skin without drying or stinging

#### STEP 2 🌣 🕻

50 ml Spray Bottle | #0767

## **Line Minimizing** Serum

#### Clinically tested to:

- Reduce the appearance of fine lines and wrinkles<sup>‡</sup>
- Show improvement in skin softness, smoothness, radiance, glow and luminosity in just seven days§

#### STEP 3 🌣 🕻

30 ml Airless Pump | #0768

### **Firming** Eye Gel

- Helps to improve the appearance of the delicate eye area by increasing skin's elasticity\*\*
- Ophthalmologist tested
- Formulated with cucumber extract

## **Hydrating Eve Cream**

- Minimizes appearance of wrinkles and fine lines around the eyes‡
- Clinically tested to show a significant increase in the skin's moisture for eight hours††

15 ml Airless Pump | #0770

STEP 4

15 ml Airless Pump | #0771

Results applicable to Line Minimizing Serum, Replenishing Night Cream, and

<sup>†</sup>Clinically tested on subjects, measuring sebum levels immediately after application. 100% of subjects showed sebum reduction on surface of skin after one use.

# (A) Protective Moisturizer **Broad Spectrum** SPF 30 Mineral Sunscreen

SKIN AND HAIR CARE | HEALTHY SKIN

- Shown to moisturize for eight hours\*
- · Leaves skin feeling soft and smooth
- Formulated with zinc oxide. Herbalife SKIN® Protective Moisturizer is a mineral sunscreen that protects your skin
- · Zinc oxide provides broad-spectrum protection against both UVA and UVB rays

#### STEP 5 🔅

30 ml Airless Pump | #0899

# **B** Daily Glow Moisturizer Clinically tested to:

- Double skin's moisture over eight hours†
- · Reveal skin that looks more glowing and feels softer and smoother in just seven days‡
- Reduce the appearance of fine lines and wrinkles§

#### STEP 5 🔅

30 ml Airless Pump | #0769

## © Replenishing Night Cream Clinically tested to:

- · Double skin's moisture over eight hours†
- Provide noticeable improvement of overall skin complexion and luminosity in just seven days\*\*
- Reduce the appearance of fine lines and wrinkles§

#### STEP 5

30 ml Airless Pump | #0774

ERBALIFE

02 | 02 fl (30 ml)

ERBALIFE

Exfoliante Instantáneo con Arándanos Extoliant aux Petits Fruits à Éclat Instantané

D Instant Reveal Berry Scrub

Helps reveal softer, smoother, healthy-looking skin by removing dead skin cells

Use in place of cleanser

120 ml Tube | #0772

# **E** Purifying Mint Clay Mask

HERBALIFE

Purifying Mint Clay Mask Mascarilla de Arcilla

con Menta Purificadora

Masque D'argile Purifiant à la Menthe

4 fl oz | oz fl (120 ml)

- Clinically tested to improve the appearance of pores and tighten and tone the skin after just one use<sup>††</sup>
- . Help the old layer of cells to shed with Bentonite clay

120 ml Tube | #0773

(E)

\*One test of 32 subjects, 23 of whom were women.

†Clinically tested on subjects, measuring skin moisture levels at eight-hour intervals. Skin of 100% of subjects showed double the moisture levels over baseline after eight hours.