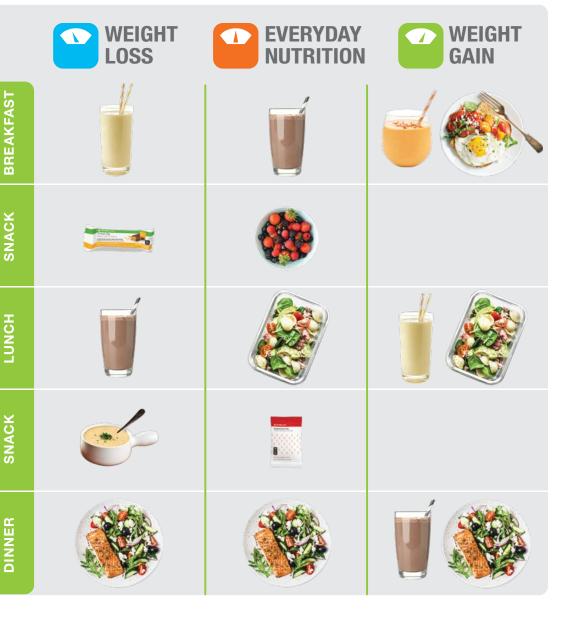

#### **HEALTHY WEIGHT**

| Select                | 12-13 |
|-----------------------|-------|
| Meal Plan             | 14    |
| Programs              | 15    |
| Weight Loss Enhancers | 16-21 |
| Protein Boosters      | 22-23 |
| Protein Snacks        | 24-27 |
| Formula 1 On the Go   | 28-29 |

# **Set Your Goal Today**

These are suggested programs. Timing of shake and snack consumption will vary based on your personal needs. Talk to your Herbalife Independent Distributor for more information.

### **QUICKSTART PROGRAM**

# Includes the basics for weight management<sup>†</sup>

- Three Core Products Formulas 1 2 and 3 to support Cellular Nutrition
- Herbal Tea Concentrate§ (1.8 oz.)

#### **ADVANCED PROGRAM**

# Includes ALL Quickstart Program products, PLUS:

- Total Control® with caffeine that stimulates metabolism\*†§
- Cell-U-Loss® with corn silk to support healthy elimination of water\*

# **ULTIMATE PROGRAM**

# Includes ALL Advanced Program products, PLUS:

- Snack Defense® with gymnema and chromium that help support blood sugar levels already within the normal range\*
- Aminogen®\*\* to break down proteins into smaller peptides\*