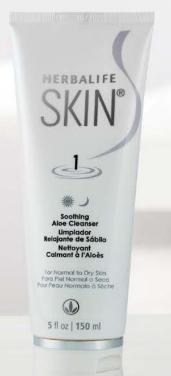

## Soothing Aloe Cleanser

#### Removes excess oil. dirt and makeup

- Softens and moisturizes
- · For normal to dry skin

#### STEP 1 🌣 🕻

150 ml Tube | #0765